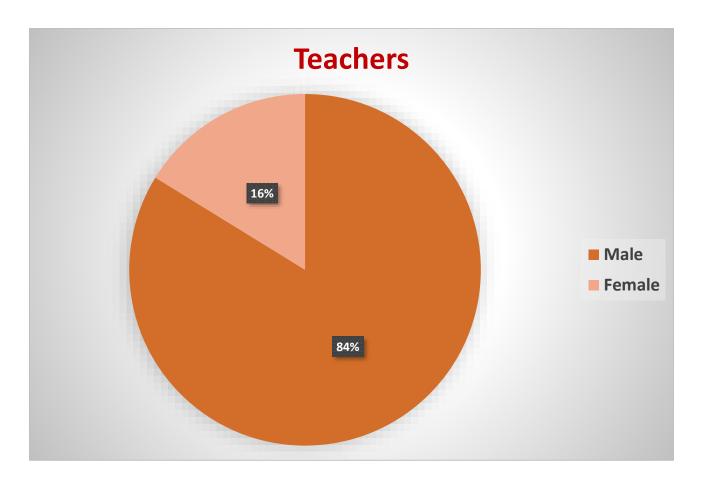

## **Gender Analysis of Teachers of Year 2020-21**

| Staff    | Male | Female | Total |
|----------|------|--------|-------|
| Teachers | 31   | 6      | 37    |