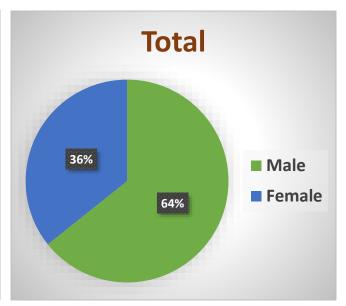

## Stream-wise Gender Analysis of Students of Year 2020-21

### **Important Points:**

- The average strength of female students is about 35.72% during year 2020-21. The less strength of female students is due to nearby Girls College.
- The % of female students in PG level (50.63%) is significantly higher than UG level (32.50%), which shows higher interest of female students in higher education rather than male students.
- The strength of female students in Commerce is highest i.e. 47.60%, in science is 41.30% while in Arts it is low i.e.26.24%.