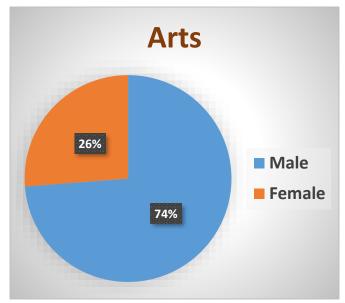

## Gender Analysis of Students of Year 2020-21

| Level    | UG   |        |       | PG   |        |       | Total |        |       | % of Female<br>Students |       |       |
|----------|------|--------|-------|------|--------|-------|-------|--------|-------|-------------------------|-------|-------|
| Stream   | Male | Female | Total | Male | Female | Total | Male  | Female | Total | UG                      | PG    | Total |
| Arts     | 589  | 209    | 798   | 7    | 3      | 10    | 596   | 212    | 808   | 26.19                   | 30.00 | 26.24 |
| Science  | 281  | 166    | 447   | 107  | 107    | 214   | 388   | 273    | 661   | 37.14                   | 50.00 | 41.30 |
| Commerce | 131  | 107    | 238   | 44   | 52     | 96    | 175   | 159    | 334   | 44.96                   | 54.17 | 47.60 |
| Total    | 1001 | 482    | 1483  | 158  | 162    | 320   | 1159  | 644    | 1803  | 32.50                   | 50.63 | 35.72 |

### **Important Points:**

- The average strength of female students is about 35.72% during year 2020-21. The less strength of female students is due to nearby Girls College.
- The % of female students in PG level (50.63%) is significantly higher than UG level (32.50%), which shows higher interest of female students in higher education rather than male students.
- The strength of female students in Commerce is highest i.e. 47.60%, in science is 41.30% while in Arts it is low i.e.26.24%.