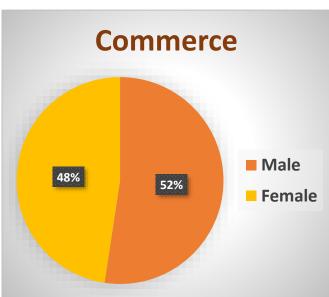

## Stream-wise Gender Analysis of Students of Year 2020-21

### **Important Points:**

- The average strength of female students is about 35.72% during year 2020-21. The less strength of female students is due to nearby Girls College.
- The % of female students in PG level (50.63%) is significantly higher than UG level (32.50%), which shows higher interest of female students in higher education rather than male students.
- The strength of female students in Commerce is highest i.e. 47.60%, in science is 41.30% while in Arts it is low i.e.26.24%.