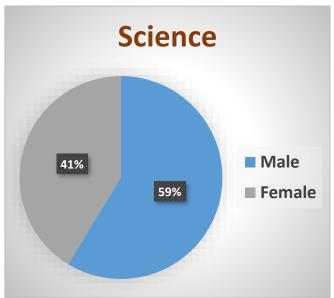

## Stream-wise Gender Analysis of Students of Year 2020-21

### **Important Points:**

- The average strength of female students is about 35.72% during year 2020-21. The less strength of female students is due to nearby Girls College.
- The % of female students in PG level (50.63%) is significantly higher than UG level (32.50%), which shows higher interest of female students in higher education rather than male students.
- The strength of female students in Commerce is highest i.e. 47.60%, in science is 41.30% while in Arts it is low i.e.26.24%.