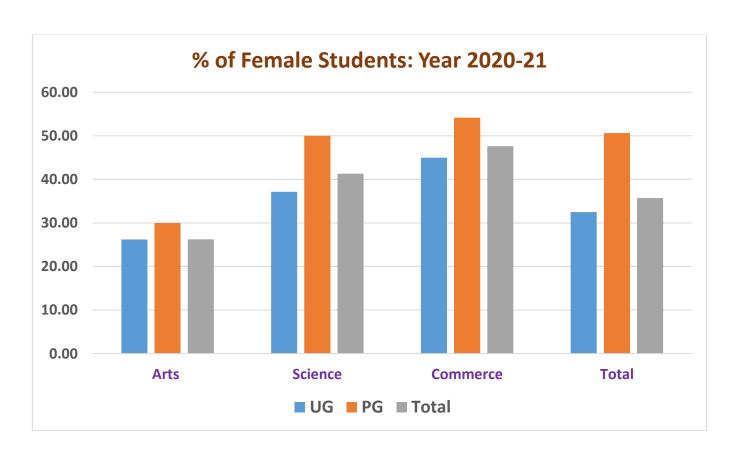

## Gender Analysis of Students of Year 2020-21

| Level    | UG   |        |       | PG   |        |       | Total |        |       | % of Female<br>Students |       |       |
|----------|------|--------|-------|------|--------|-------|-------|--------|-------|-------------------------|-------|-------|
| Stream   | Male | Female | Total | Male | Female | Total | Male  | Female | Total | UG                      | PG    | Total |
| Arts     | 589  | 209    | 798   | 7    | 3      | 10    | 596   | 212    | 808   | 26.19                   | 30.00 | 26.24 |
| Science  | 281  | 166    | 447   | 107  | 107    | 214   | 388   | 273    | 661   | 37.14                   | 50.00 | 41.30 |
| Commerce | 131  | 107    | 238   | 44   | 52     | 96    | 175   | 159    | 334   | 44.96                   | 54.17 | 47.60 |
| Total    | 1001 | 482    | 1483  | 158  | 162    | 320   | 1159  | 644    | 1803  | 32.50                   | 50.63 | 35.72 |

### **Important Points:**

- The average strength of female students is about 35.72% during year 2020-21. The less strength of female students is due to nearby Girls College.
- The % of female students in PG level (50.63%) is significantly higher than UG level (32.50%), which shows higher interest of female students in higher education rather than male students.
- The strength of female students in Commerce is highest i.e. 47.60%, in science is 41.30% while in Arts it is low i.e.26.24%.