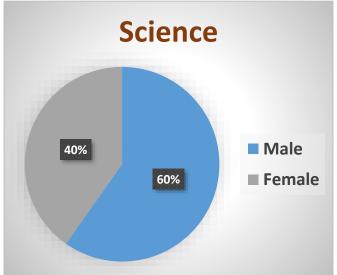

## Stream-wise Gender Analysis of Students of Year 2021-22

### **Important Points:**

- The average strength of female students is about 32.91% during year 2021-22. The less strength of female students is due to nearby Girls College.
- The % of female students in PG level (43.93%) is significantly higher than UG level (29.93%), which shows higher interest of female students in higher education rather than male students.
- The strength of female students in Commerce is highest i.e. 44.25%, in science is 40.23% while in Arts it is low i.e.23.22%.