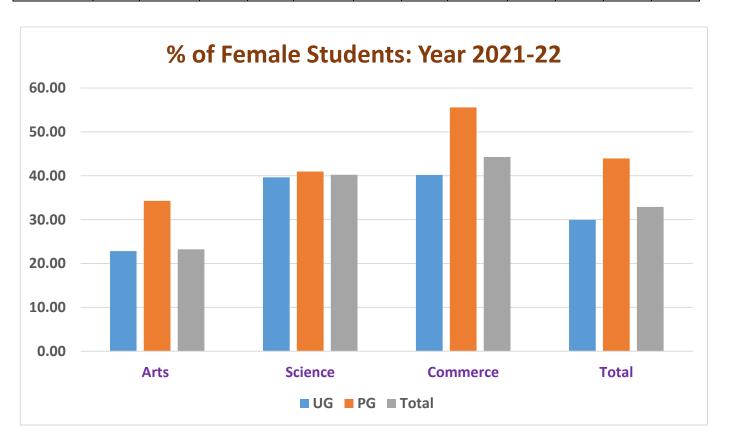

## Gender Analysis of Students of Year 2021-22

| Level    | UG   |        |       | PG   |        |       | Total |        |       | % of Female<br>Students |       |       |
|----------|------|--------|-------|------|--------|-------|-------|--------|-------|-------------------------|-------|-------|
| Stream   | Male | Female | Total | Male | Female | Total | Male  | Female | Total | UG                      | PG    | Total |
| Arts     | 754  | 223    | 977   | 23   | 12     | 35    | 777   | 235    | 1012  | 22.82                   | 34.29 | 23.22 |
| Science  | 239  | 157    | 396   | 183  | 127    | 310   | 422   | 284    | 706   | 39.65                   | 40.97 | 40.23 |
| Commerce | 180  | 121    | 301   | 48   | 60     | 108   | 228   | 181    | 409   | 40.20                   | 55.56 | 44.25 |
| Total    | 1173 | 501    | 1674  | 254  | 199    | 453   | 1427  | 700    | 2127  | 29.93                   | 43.93 | 32.91 |

## Stream-wise Gender Analysis of Students of Year 2021-22

### **Important Points:**

- The average strength of female students is about 32.91% during year 2021-22. The less strength of female students is due to nearby Girls College.
- The % of female students in PG level (43.93%) is significantly higher than UG level (29.93%), which shows higher interest of female students in higher education rather than male students.
- The strength of female students in Commerce is highest i.e. 44.25%, in science is 40.23% while in Arts it is low i.e.23.22%.