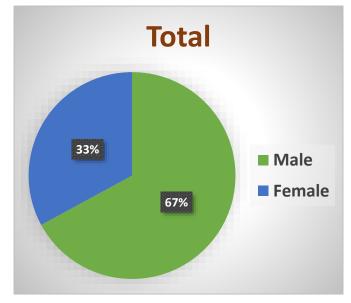

## Stream-wise Gender Analysis of Students of Year 2021-22

### **Important Points:**

- The average strength of female students is about 32.91% during year 2021-22. The less strength of female students is due to nearby Girls College.
- The % of female students in PG level (43.93%) is significantly higher than UG level (29.93%), which shows higher interest of female students in higher education rather than male students.
- The strength of female students in Commerce is highest i.e. 44.25%, in science is 40.23% while in Arts it is low i.e.23.22%.