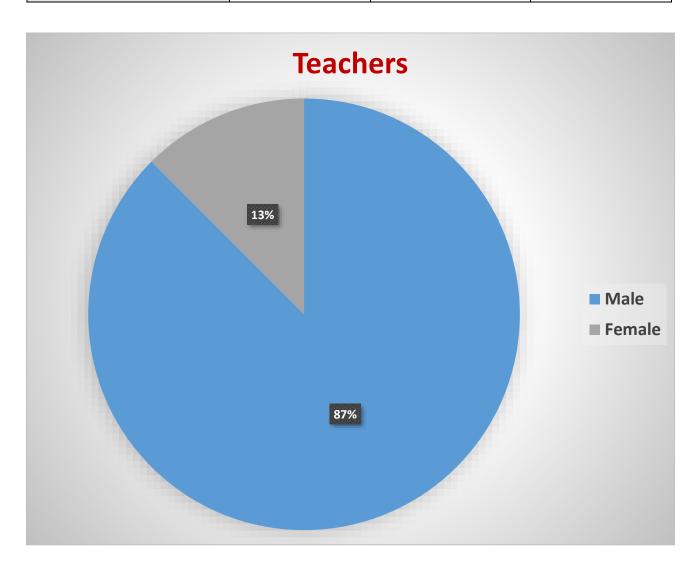

## **Gender Analysis of Teachers of Year 2021-22**

| Staff    | Male | Female | Total |
|----------|------|--------|-------|
| Teachers | 28   | 4      | 32    |