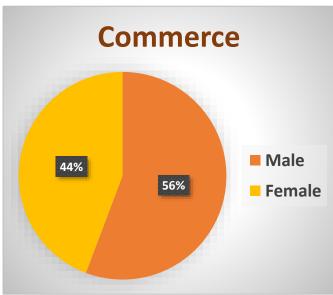

## Stream-wise Gender Analysis of Students of Year 2021-22

### **Important Points:**

- The average strength of female students is about 32.91% during year 2021-22. The less strength of female students is due to nearby Girls College.
- The % of female students in PG level (43.93%) is significantly higher than UG level (29.93%), which shows higher interest of female students in higher education rather than male students.
- The strength of female students in Commerce is highest i.e. 44.25%, in science is 40.23% while in Arts it is low i.e.23.22%.