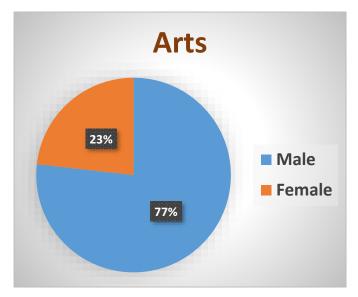

## Gender Analysis of Students of Year 2021-22

| Level    | UG   |        |       | PG   |        |       | Total |        |       | % of Female<br>Students |       |       |
|----------|------|--------|-------|------|--------|-------|-------|--------|-------|-------------------------|-------|-------|
| Stream   | Male | Female | Total | Male | Female | Total | Male  | Female | Total | UG                      | PG    | Total |
| Arts     | 754  | 223    | 977   | 23   | 12     | 35    | 777   | 235    | 1012  | 22.82                   | 34.29 | 23.22 |
| Science  | 239  | 157    | 396   | 183  | 127    | 310   | 422   | 284    | 706   | 39.65                   | 40.97 | 40.23 |
| Commerce | 180  | 121    | 301   | 48   | 60     | 108   | 228   | 181    | 409   | 40.20                   | 55.56 | 44.25 |
| Total    | 1173 | 501    | 1674  | 254  | 199    | 453   | 1427  | 700    | 2127  | 29.93                   | 43.93 | 32.91 |

### **Important Points:**

- The average strength of female students is about 32.91% during year 2021-22. The less strength of female students is due to nearby Girls College.
- The % of female students in PG level (43.93%) is significantly higher than UG level (29.93%), which shows higher interest of female students in higher education rather than male students.
- The strength of female students in Commerce is highest i.e. 44.25%, in science is 40.23% while in Arts it is low i.e.23.22%.