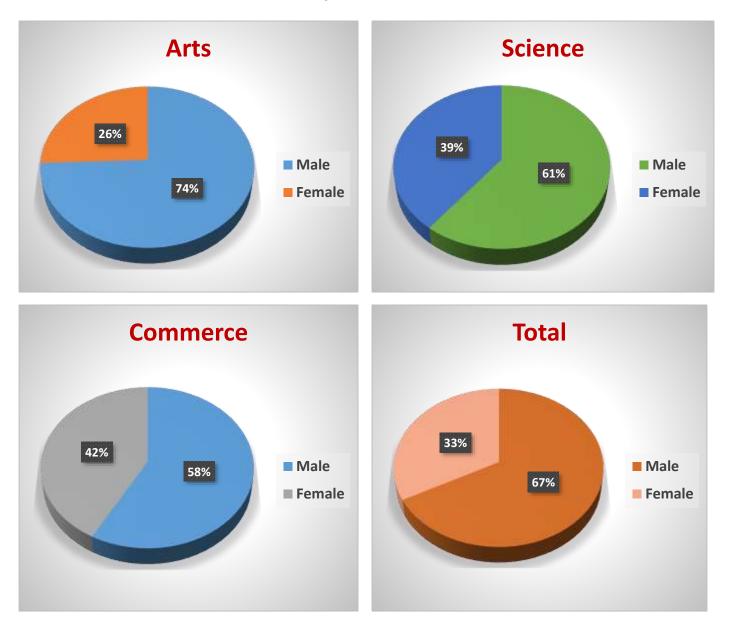

### **Stream-wise Gender Analysis of Students of Year 2022-23**

#### **Important Points:**

- The average strength of female students is about 33% during year 2022-23. The less strength of female students is due to nearby Girls College.
- The % of female students in PG level (44.09%) is significantly higher than UG level (29.48%), which shows higher interest of female students in higher education rather than male students.
- The strength of female students in Commerce is highest i.e. 41.91%, in science is 39.32% while in Arts it is low i.e.25.67%.