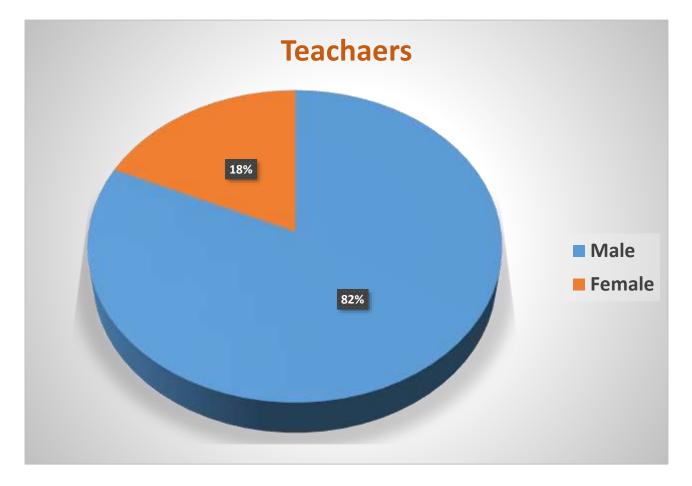

# **Gender Analysis of Teachers of Year 2022-23**

Principal Shri U.P. Arts Smit M.G.Panchal Science & also 70 Shah Commerce College Prival.