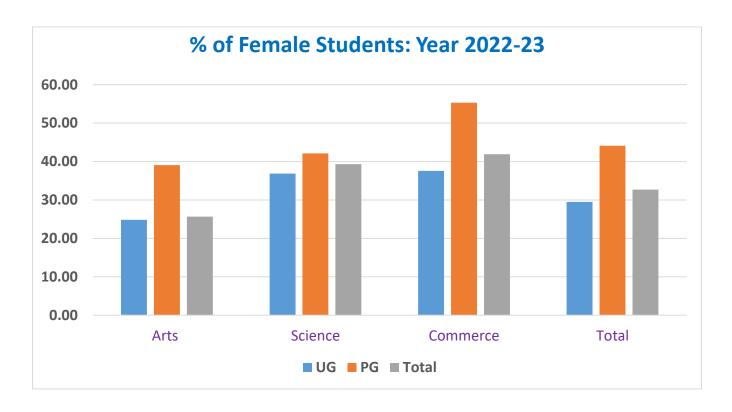

## Gender Audit: Year 2022-23

## **Gender Analysis of Students of Year 2022-23**

| Level    | UG   |        |       | PG   |        |       | Total |        |       | % of Female<br>Students |       |       |
|----------|------|--------|-------|------|--------|-------|-------|--------|-------|-------------------------|-------|-------|
| Stream   | Male | Female | Total | Male | Female | Total | Male  | Female | Total | UG                      | PG    | Total |
| Arts     | 769  | 254    | 1023  | 39   | 25     | 64    | 808   | 279    | 1087  | 24.83                   | 39.06 | 25.67 |
| Science  | 226  | 132    | 358   | 183  | 133    | 316   | 409   | 265    | 674   | 36.87                   | 42.09 | 39.32 |
| Commerce | 163  | 98     | 261   | 38   | 47     | 85    | 201   | 145    | 346   | 37.55                   | 55.29 | 41.91 |
| Total    | 1158 | 484    | 1642  | 260  | 205    | 465   | 1418  | 689    | 2107  | 29.48                   | 44.09 | 32.70 |

#### **Important Points:**

- The average strength of female students is about 33% during year 2022-23. The less strength of female students is due to nearby Girls College.
- The % of female students in PG level (44.09%) is significantly higher than UG level (29.48%), which shows higher interest of female students in higher education rather than male students.
- The strength of female students in Commerce is highest i.e. 41.91%, in science is 39.32% while in Arts it is low i.e.25.67%.