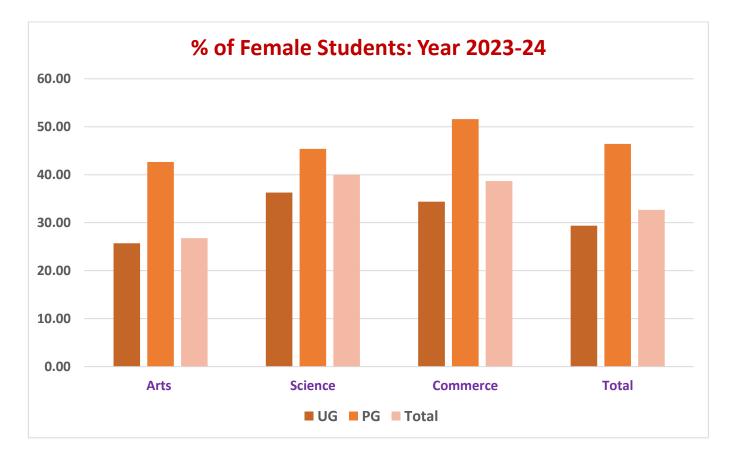

#### Gender Analysis of Students of Year 2023-24

| Level    | UG   |        |       | PG   |        |       | Total |        |       | % of Female<br>Students |       |       |
|----------|------|--------|-------|------|--------|-------|-------|--------|-------|-------------------------|-------|-------|
| Stream   | Male | Female | Total | Male | Female | Total | Male  | Female | Total | UG                      | PG    | Total |
| Arts     | 749  | 259    | 1008  | 39   | 29     | 68    | 788   | 288    | 1076  | 25.69                   | 42.65 | 26.77 |
| Science  | 209  | 119    | 328   | 124  | 103    | 227   | 333   | 222    | 555   | 36.28                   | 45.37 | 40.00 |
| Commerce | 187  | 98     | 285   | 46   | 49     | 95    | 233   | 147    | 380   | 34.39                   | 51.58 | 38.68 |
| Total    | 1145 | 476    | 1621  | 209  | 181    | 390   | 1354  | 657    | 2011  | 29.36                   | 46.41 | 32.67 |

#### **Important Points:**

- The average strength of female students is about 32.67% during year 2023-23. The less strength of female students is due to nearby Girls College.
- The % of female students in PG level (46.41%) is significantly higher than UG level (29.36%), which shows higher interest of female students in higher education rather than male students.
- The strength of female students in Science is highest i.e. 40.00%, in Commerce is 38.68% while in Arts it is low i.e.26.77%.