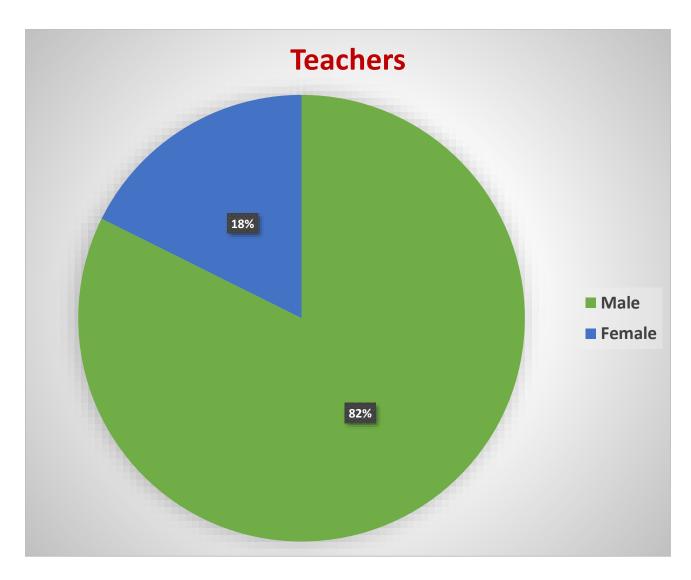

# **Gender Analysis of Teachers of Year 2023-24**

| Staff    | Male | Female | Total |
|----------|------|--------|-------|
| Teachers | 28   | 6      | 34    |

Principal Shri U.P. Arts.Smit. M.G.Panchal Science & July 10 Shah Commerce Collings Pilval.