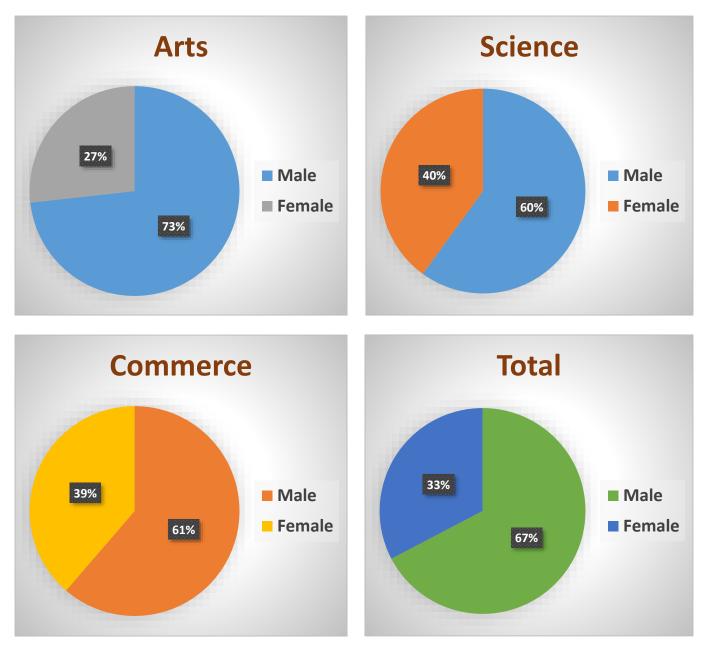

### Stream-wise Gender Analysis of Students of Year 2023-24

#### **Important Points:**

- The average strength of female students is about 32.67% during year 2023-23. The less strength of female students is due to nearby Girls College.
- The % of female students in PG level (46.41%) is significantly higher than UG level (29.36%), which shows higher interest of female students in higher education rather than male students.
- The strength of female students in Science is highest i.e. 40.00%, in Commerce is 38.68% while in Arts it is low i.e.26.77%.